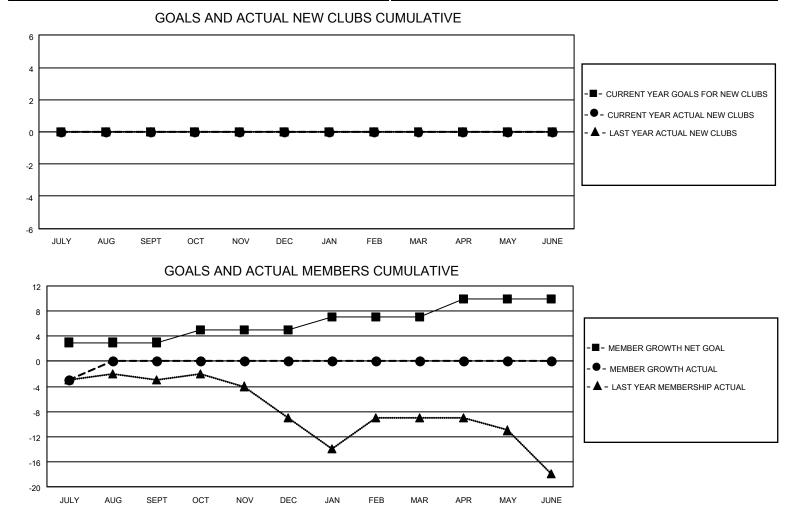

## LOCATION COLORADO

**District 6 SE** 

Results as of: 7/31/2020

| Clubs         |               |             |               | Members       |                        |                         |                                                    |  |
|---------------|---------------|-------------|---------------|---------------|------------------------|-------------------------|----------------------------------------------------|--|
|               | RESULTS FOR   | R 2020-2021 |               |               | RESULTS FOR 2020-2021  |                         |                                                    |  |
| QUARTER       | NEW CLUB GOAL | NEW CLUBS   | DROPPED CLUBS | QUARTER       | BER GROWTH NET<br>GOAL | MEMBER GROWTH<br>ACTUAL | DROPPED<br>MEMBERS ACTUAL<br>(including transfers) |  |
| JULY/AUG/SEPT | 0             | 0           | 0             | JULY/AUG/SEPT | 3                      | 1                       | 4                                                  |  |
| OCT/NOV/DEC   | 0             | 0           | 0             | OCT/NOV/DEC   | 2                      | 0                       | 0                                                  |  |
| JAN/FEB/MAR   | 0             | 0           | 0             | JAN/FEB/MAR   | 2                      | 0                       | 0                                                  |  |
| APR/MAY/JUNE  | 0             | 0           | 0             | APR/MAY/JUNE  | 3                      | 0                       | 0                                                  |  |